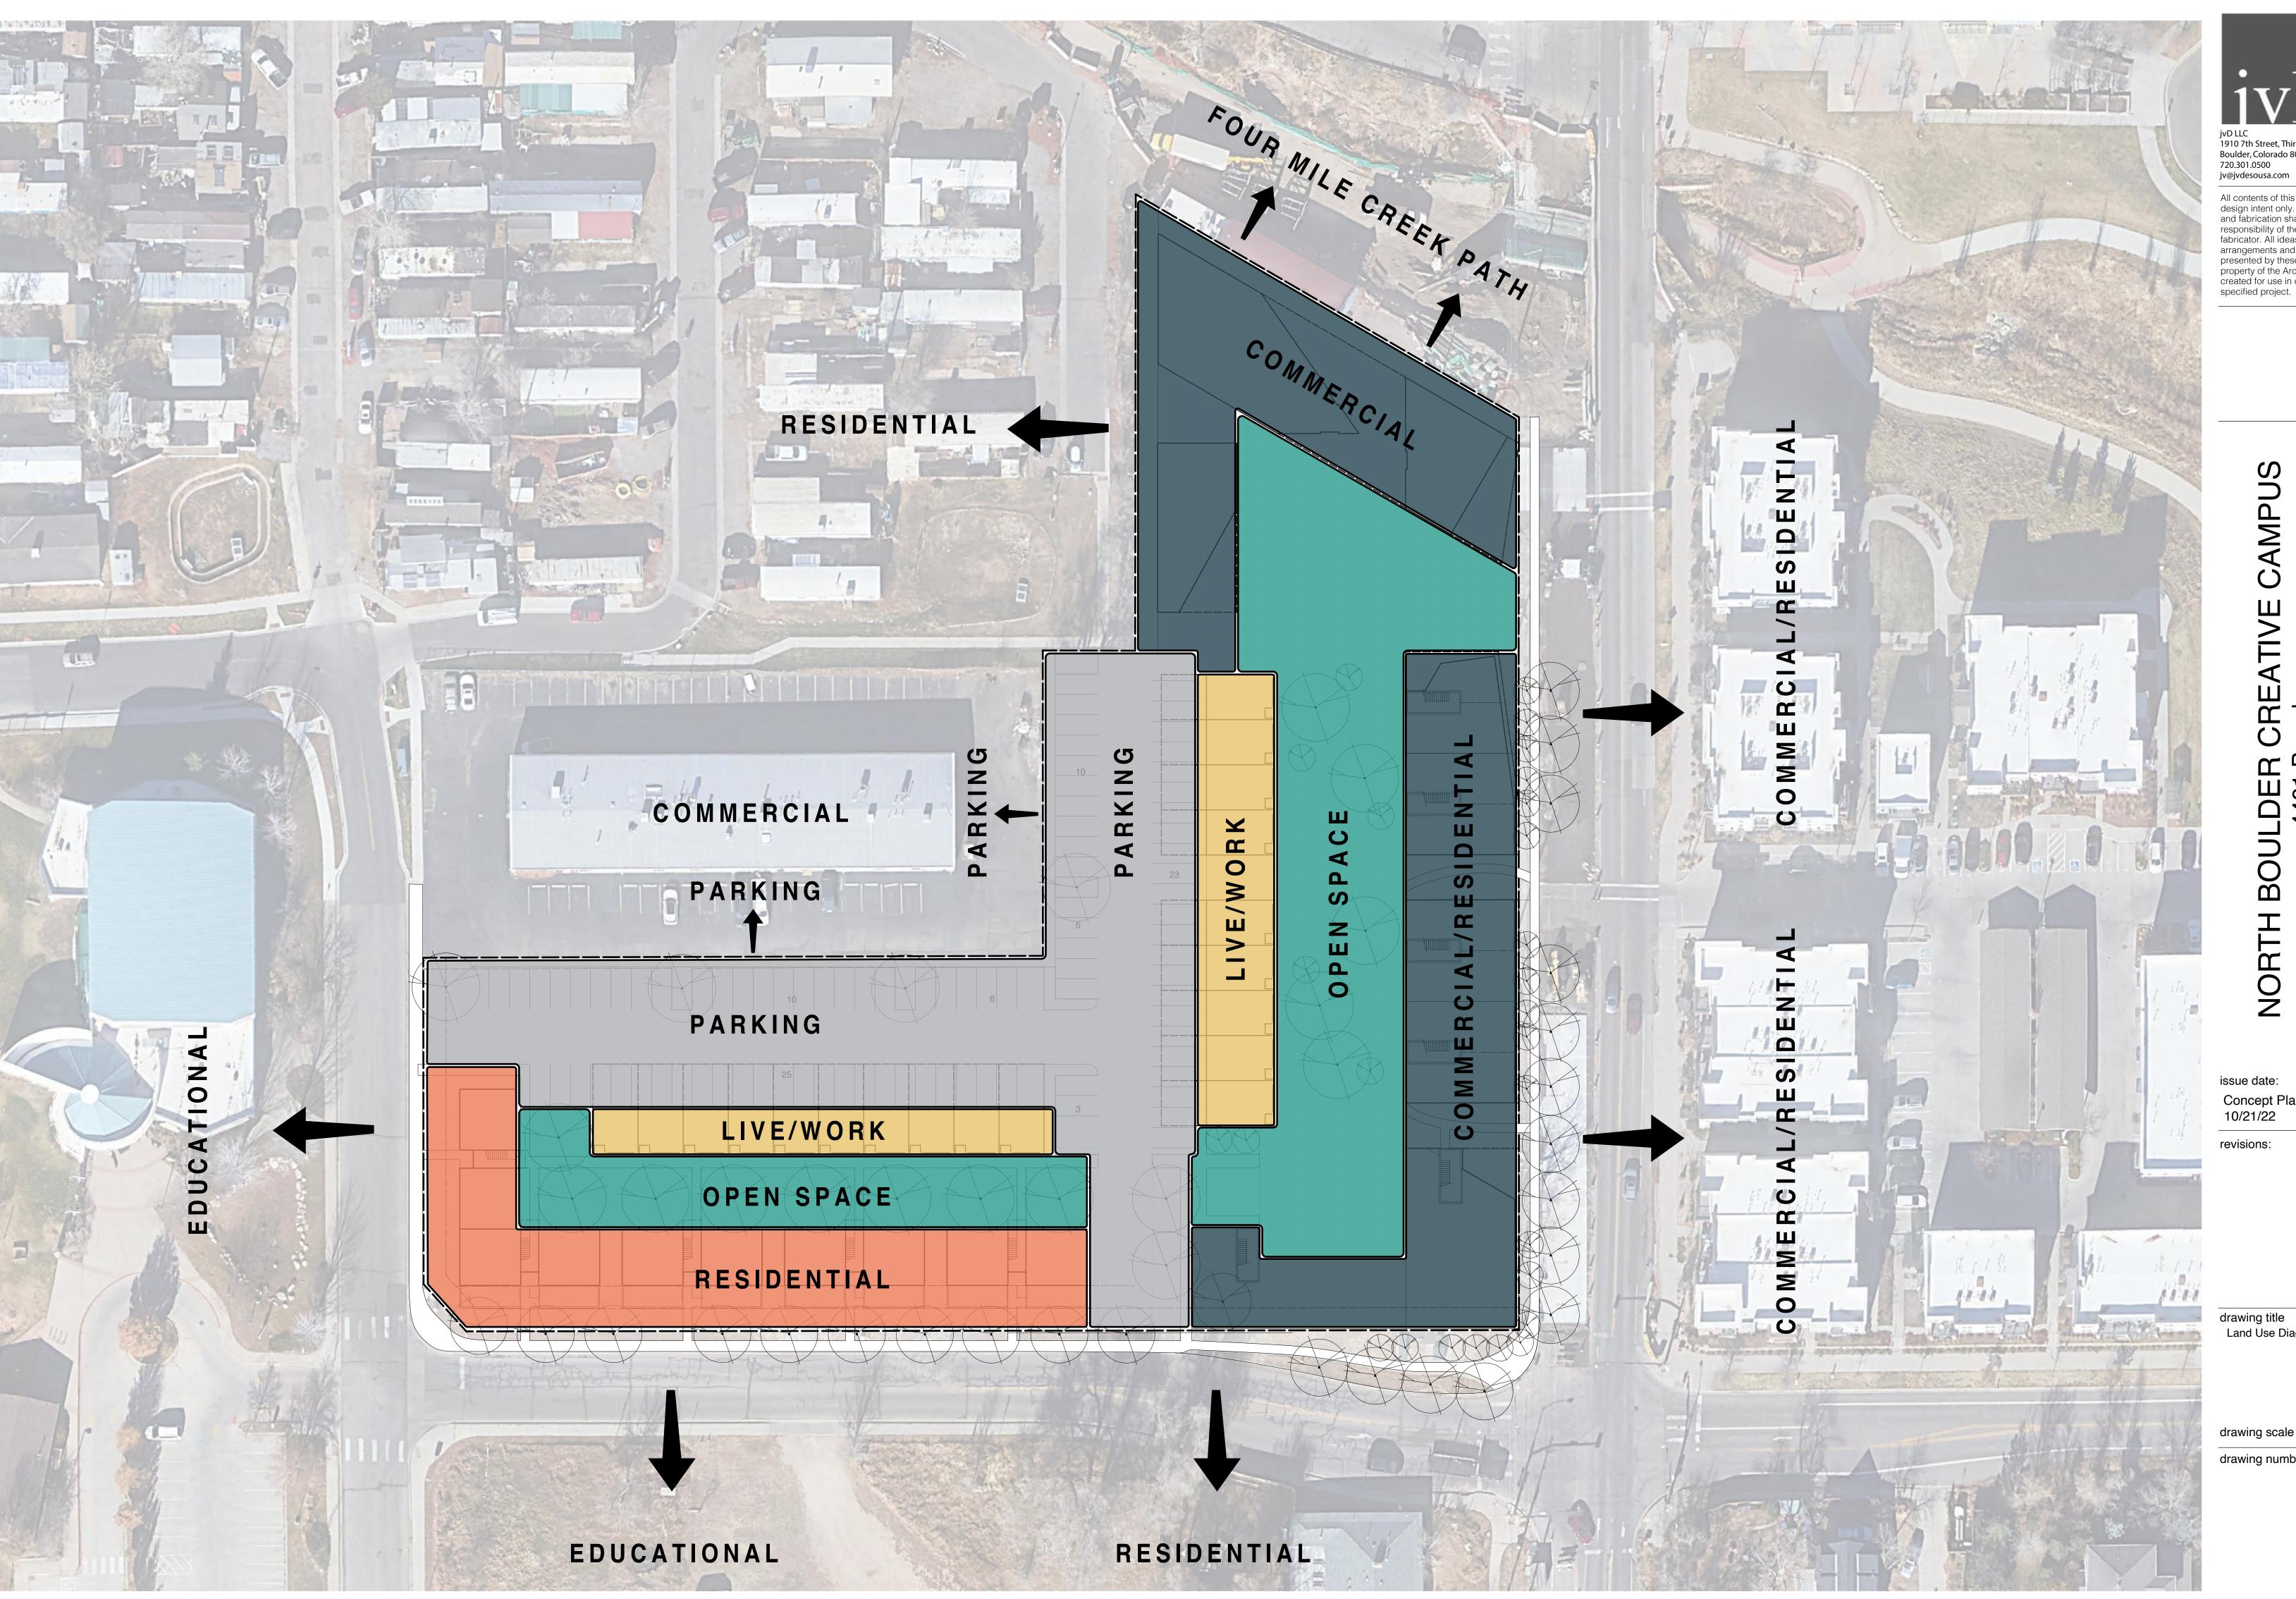

## JLDER CREATIVE 4401 Broadway ulder, Colorado 80304 **CREATIVE**

Concept Plan 10/21/22

Land Use Diagram

drawing scale 1"=30'

drawing number

720.301.0500 jv@jvdesousa.com

All contents of this document expresses design intent only. Flnal engineering and fabrication shall remain the responsibility of the contractor or fabricator. All ideas, designs, arrangements and plans indicated or presented by these drawings are the property of the Architect, and were created for use in connection with the specified project.