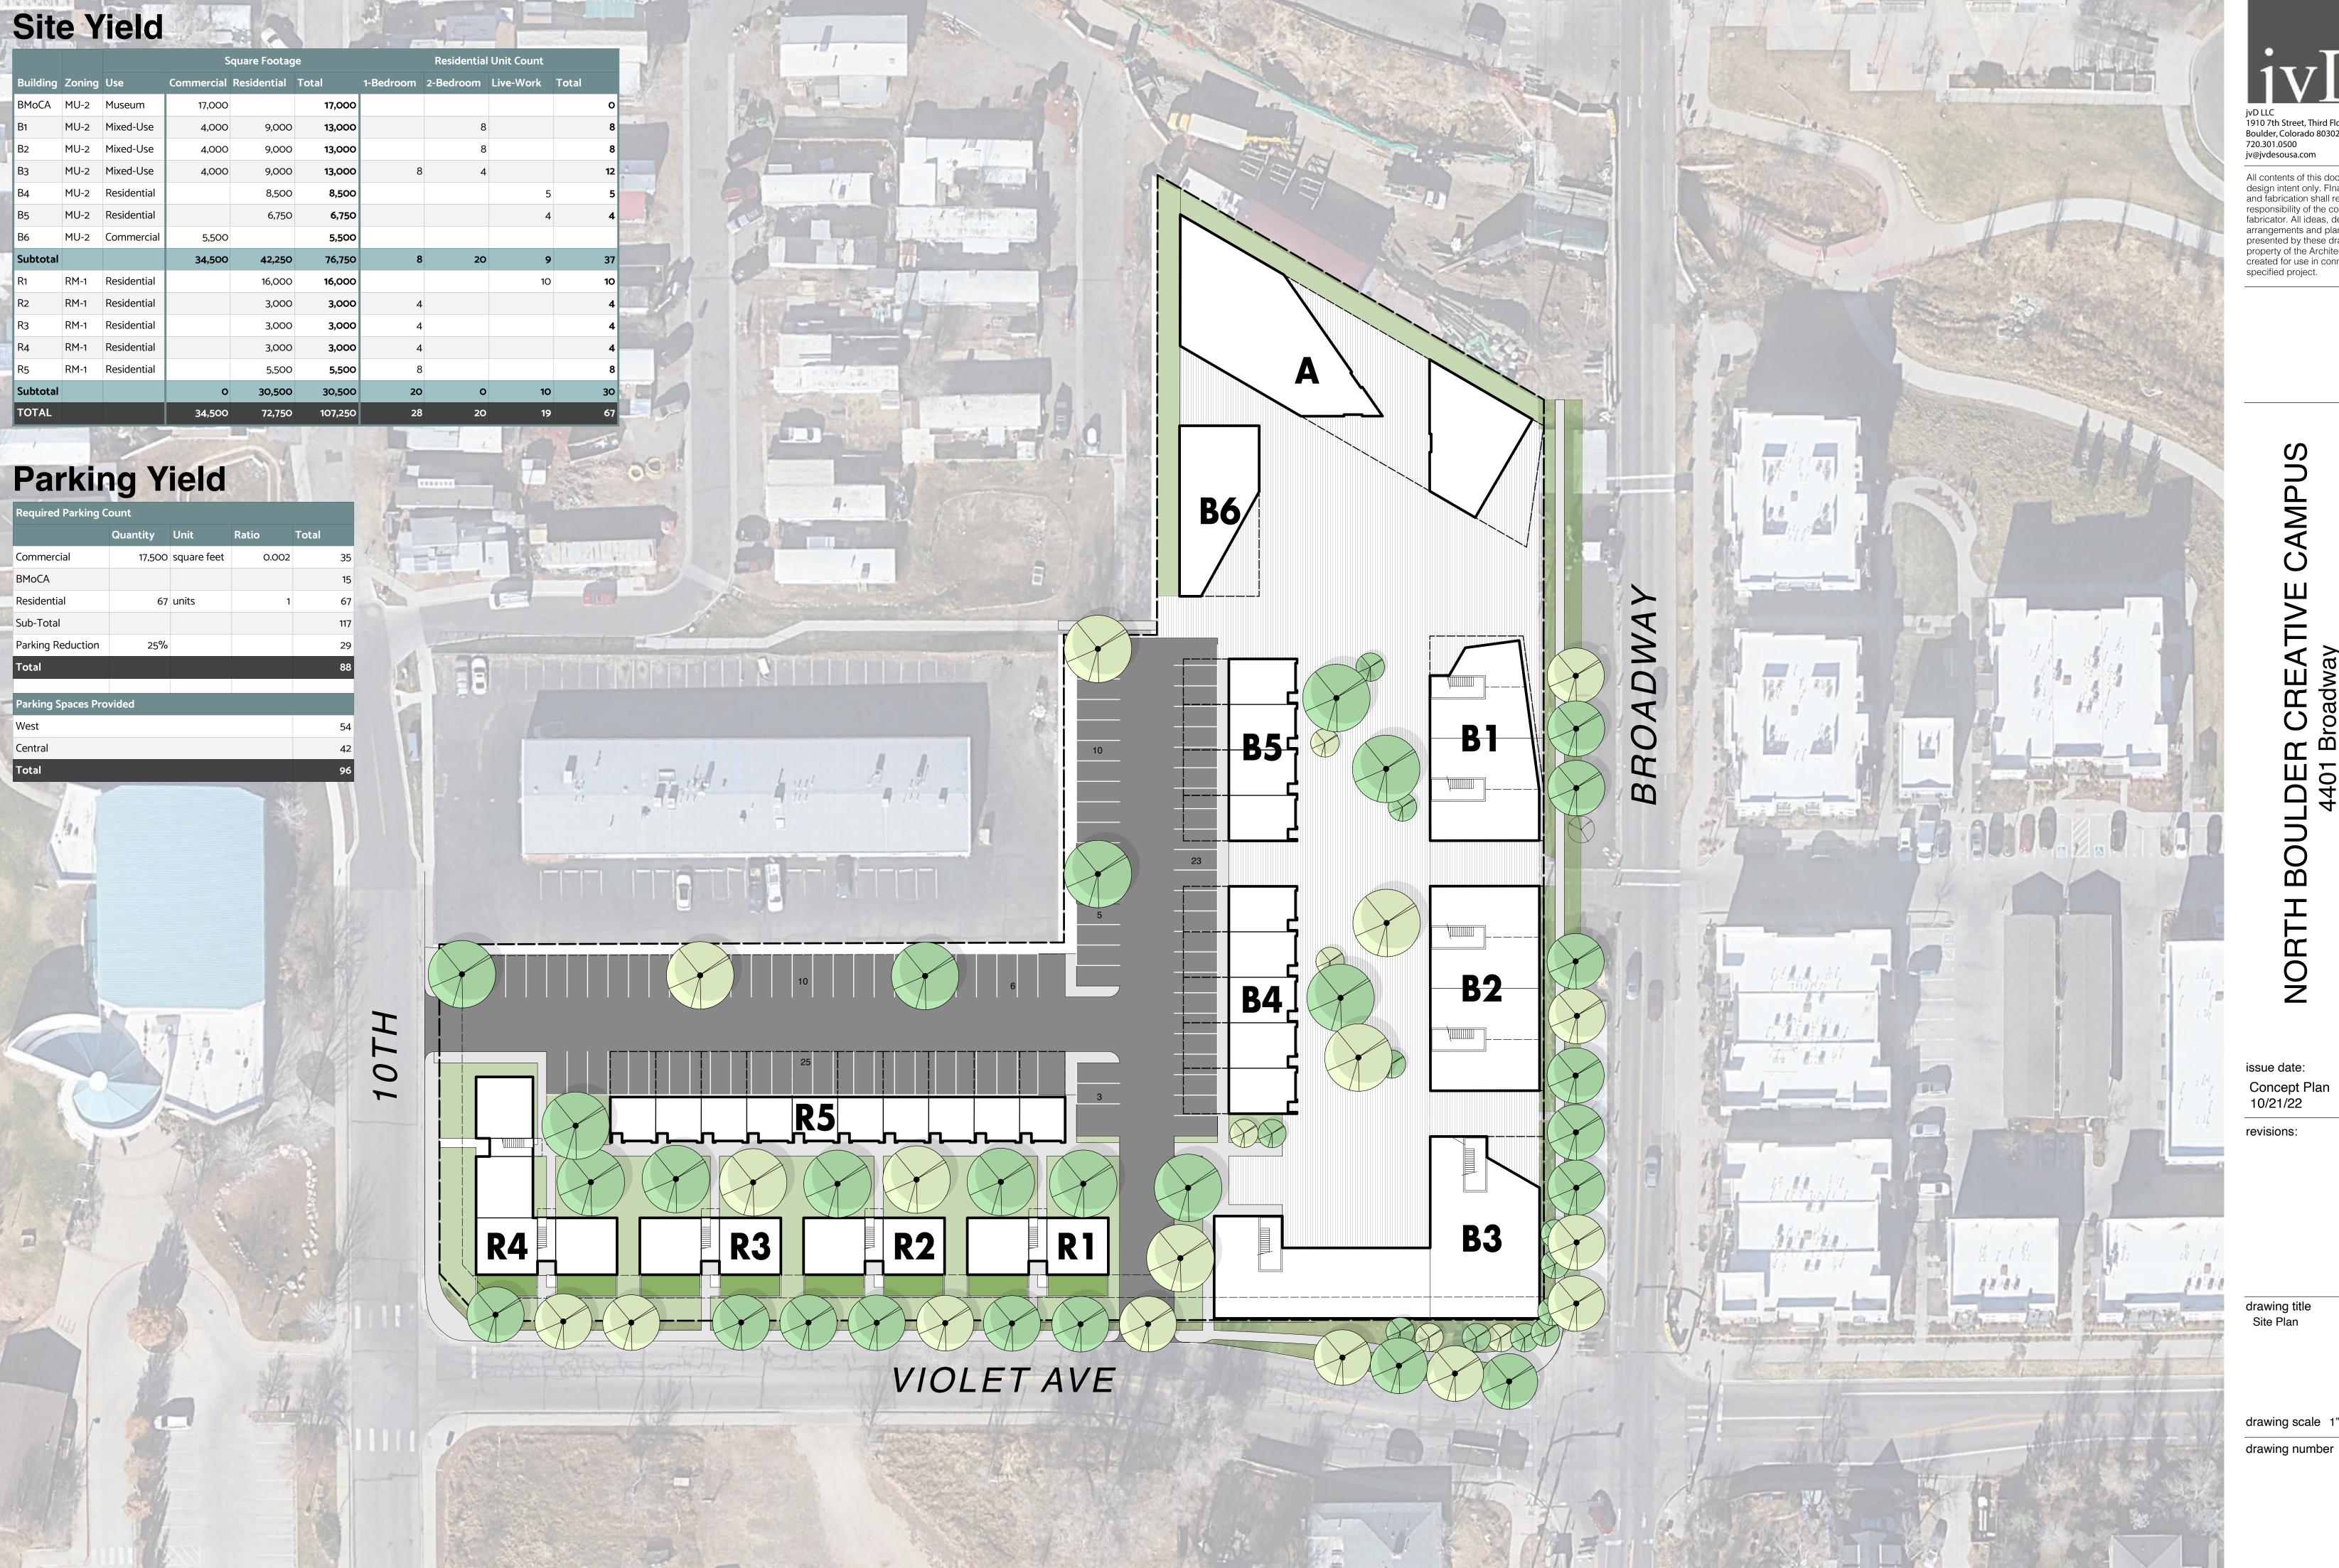

JLDER CREALLY – 4401 Broadway **CREATIVE** NORTH BOU

issue date: Concept Plan 10/21/22

drawing title

drawing scale 1"=30'

jvD LLC 1910 7th Street, Third Floor Boulder, Colorado 80302

jv@jvdesousa.com

All contents of this document expresses design intent only. Flnal engineering and fabrication shall remain the responsibility of the contractor or fabricator. All ideas, designs, arrangements and plans indicated or presented by these drawings are the property of the Architect, and were created for use in connection with the